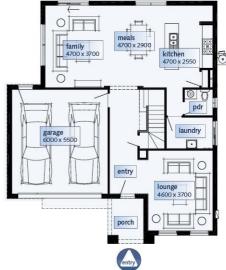

BUILDING HOMES FOR OVER 60 YEARS AND VICTORIA'S NUMBER 1 BUILDER!!!

NOTE: The \$10K FHG Grant has been deducted from this price

| Dimensions   | SQ.M                 | Squares  |
|--------------|----------------------|----------|
| Ground Floor | 98.94m <sup>2</sup>  | 10.65Sqs |
| First Floor  | 124.50m <sup>2</sup> | 13.40Sqs |
| Porch        | 5.36m <sup>2</sup>   | 0.58Sqs  |
| Balcony      | 4.43m <sup>2</sup>   | 0.48Sqs  |
| Garage       | 36.28m <sup>2</sup>  | 3.91Sqs  |
| Total area   | 269.51m <sup>2</sup> | 29.01Sqs |
| W            | /idth 11.99m         |          |
| D            | epth 13.88m          | le.      |