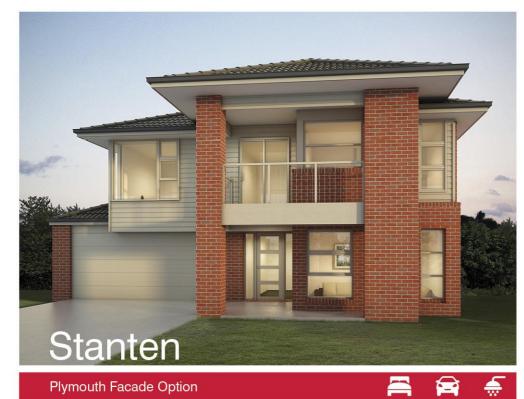

## LOT 63 WAIMEA CRESCENT, TARNEIT

### JAM PACKED WITH DESIGNER LUXURY INCLUSIONS:

- \* Carpets and Timber Laminate flooring throughout
- \* 900mm S/steel Technika Cooker & Rangehood
- \* Central Ducted Heating throughout
- \* Designer Sleek Fixtures and Finishes Throughout \* 150mm Tiled Skirting to all Wet Areas
- \* Panel Lift Garage Door
- \* Corinthian Madison Designer Entry Door with Gainsborough Door Furniture
- \* Choice of contemporary facades
- \* Upgraded Brickwork above all Windows
- \* Solar assisted gas Hot Water System \* 6 Star Energy Rating
- \* 40m2 Reinforced Concrete Driveway and Path
- \* Fixed Site Costs and Council Requirements
- \* Low Deposit Finance Solutions available