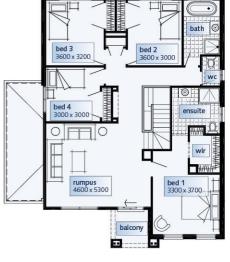

BUILDING HOMES FOR OVER 60 YEARS AND VICTORIA'S NUMBER 1 BUILDER!!!

NOTE: The \$10K FHG Grant has been deducted from this price

| Dimensions   | SQ.M                 | Squares  |
|--------------|----------------------|----------|
| Ground Floor | 98.94m <sup>2</sup>  | 10.65Sqs |
| First Floor  | 124.50m <sup>2</sup> | 13.40Sqs |
| Porch        | 5.36m <sup>2</sup>   | 0.58Sqs  |
| Balcony      | 4.43m <sup>2</sup>   | 0.48Sqs  |
| Garage       | 36.28m <sup>2</sup>  | 3.91Sqs  |
| Total area   | 269.51m <sup>2</sup> | 29.01Sqs |
| W            | /idth 11.99m         |          |
| D            | epth 13.88m          | le.      |